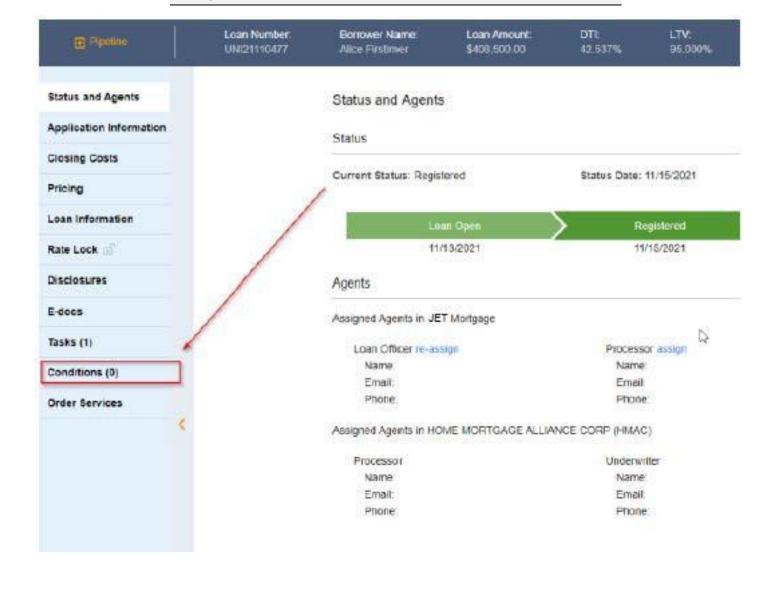

#### Step: 1

- After logging into the portal, click on your 'PIPELINE' this is where you can access all loans you
   have with Jet Mortgage.
- After clicking into the desired loan, you will see the screen to the right. Here you can click into the desired tab as needed in the blue column.
- Status and Agents will provide you with the current status of the loan and contacts assigned to the loan.
- E-docs tab will allow you to search for ANY document that has been uploaded to the file.
- Conditions will allow you to view all conditions needed on the loan.

#### Once you are inside the loan click on **Conditions** tab near the bottom left.