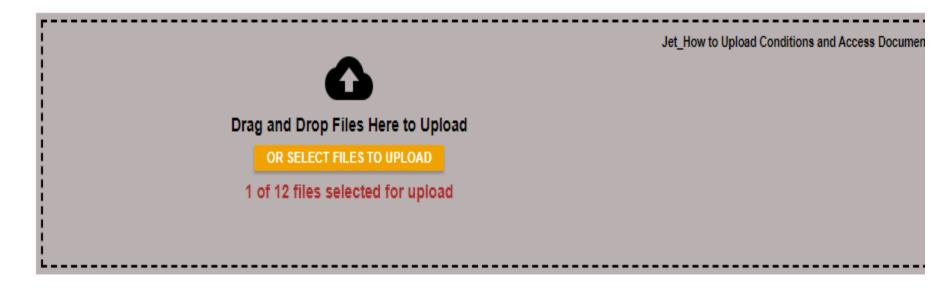

## Step: 2

- To upload a document you can do one of two ways. You can 'DRAG AND DROP FILES HERE' or you can 'SELECT FILES TO UPLOAD' from your desktop.
- Once you have selected the document, you can then LABEL the document by SLECTING DOC TYPE.